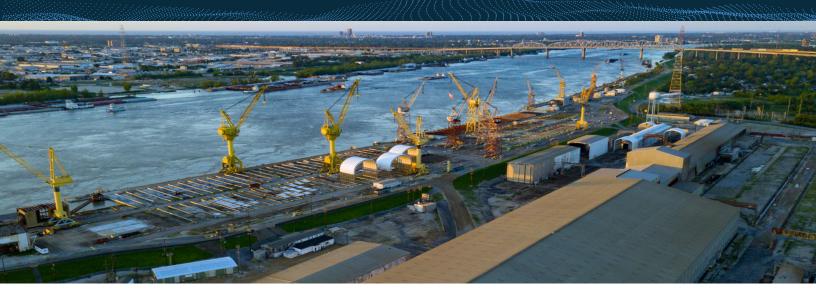

#### MARINE

One 850-foot berth with 100-ton connecting road

One 1,000-foot berth

Two Panamax capable berths

Draft range of 32-47 feet

Three ship-to-shore cranes

Fleeting capacity for up to 80 barges

### **INFRASTRUCTURE**

Directly connected to Union Pacific

300-ton access road from gate to riverfront

On-site track to optimize rail car movement

Certified truck scales

Fifty overhead cranes for indoor, outdoor and rail movements up to 75 tons

### ABUNDANT STORAGE AND LAYDOWN SPACE

254 acres adjacent to waterfront

Positioned for future growth including additional covered, uncovered storage

Flexible options for development and investment