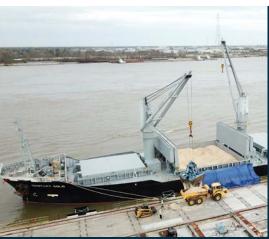

#### MARINE

One 850-foot berth with 100-ton connecting road

One 1,000-foot berth

Two Panamax capable berths

Draft range of 32-47 feet

Three ship-to-shore cranes

Fleeting capacity for up to 80 barges