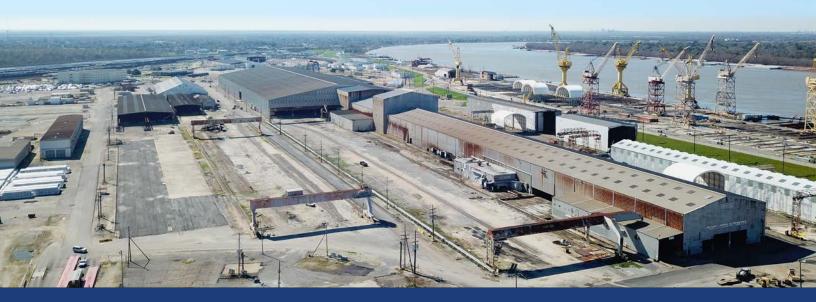

### **AVONDALE GLOBAL GATEWAY**

### A MULTIMODAL LOGISTICS HUB

#### MARINE

One 850-foot berth with 100-ton connecting road

One 1,000-foot berth

Two Panamax capable berths

Draft range of 32-47 feet

Three ship-to-shore cranes

Fleeting capacity for up to 80 barges

# WAREHOUSING & MANUFACTURING

Over 1.5 million square feet of convertible space for value add

Breakbulk and project cargo storage areas, reinforced up to 22,000 PSF

100,000 square feet of covered bulk storage

### **INFRASTRUCTURE**

Directly connected to Union Pacific

300-ton access road from gate to riverfront

On-site track to optimize rail car movement

Certified truck scales

Fifty overhead cranes for indoor, outdoor and rail movements up to 75 tons

### AVONDALE GLOBAL GATEWAY OPTIMIZES STORAGE AND HANDLING TO CREATE OPPORTUNITIES FOR OUR CUSTOMERS

### ABUNDANT STORAGE AND LAYDOWN SPACE

254 acres adjacent to waterfront

Positioned for future growth including additional covered, uncovered storage

Flexible options for development and investment